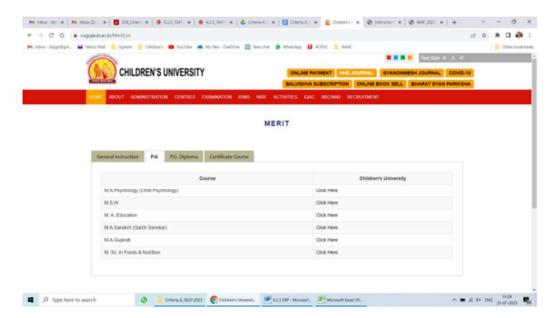

## 6.2.2: Institution implements e-governance in its operations. e-governance is implemented covering the following areas of operations:

#### 1. Administration including complaint management





### 2. Finance and Accounts



## P.G., P.G.Diploma And Certificate Courses



### **Admission Instruction**



#### 4. Examinations



### Merit



# Children's University Portal



- o Program Master
- Course Master
- o Department Master
- o Academic Session
- o Batch
- o Students
- Subject

- Academic Session Plan
- Department Course Plan
- Semester Plan
- o Semester Enrollment
- Exam Session
- o Exam Session Plan
- o Exam Form

- Exam Time Table
- o Centre Allocation
- Marks Entry
- Result Processing
- Marksheet



























































## **6.2.2 ERP Manual for Examination**