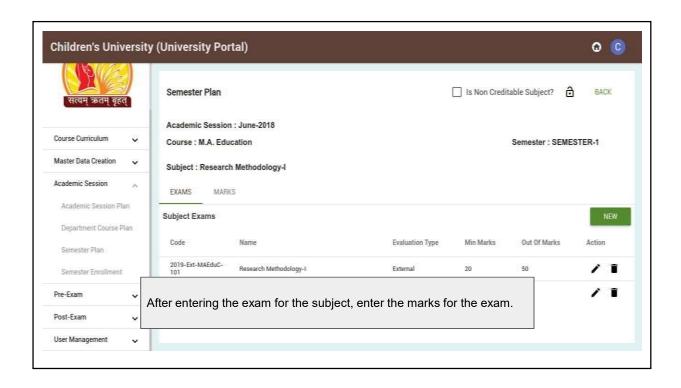

# Children's University Portal

- o Program Master
- Course Master
- o Department Master
- o Academic Session
- o Batch
- o Students
- Subject

- Academic Session Plan
- Department Course Plan
- Semester Plan
- o Semester Enrollment
- Exam Session
- o Exam Session Plan
- o Exam Form

- Exam Time Table
- o Centre Allocation
- Marks Entry
- Result Processing
- Marksheet

## **6.2.2 ERP Manual for Examination**