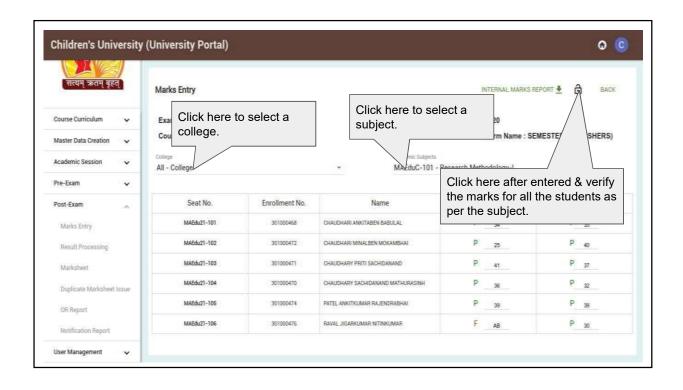

- Exam Time Table
- o Centre Allocation
- Marks Entry
- Result Processing
- Marksheet

## **6.2.2 ERP Manual for Examination**