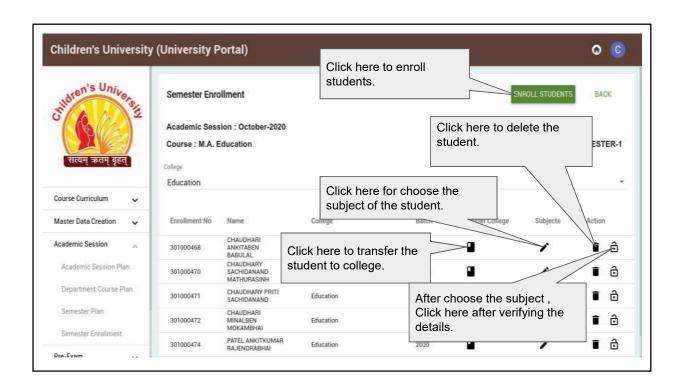

# Children's University Portal

- o Program Master
- Course Master
- o Department Master
- o Academic Session
- o Batch
- o Students
- Subject

- Academic Session Plan
- Department Course Plan
- Semester Plan
- o Semester Enrollment
- Exam Session
- o Exam Session Plan
- o Exam Form

## **6.2.2 ERP Manual for Examination**