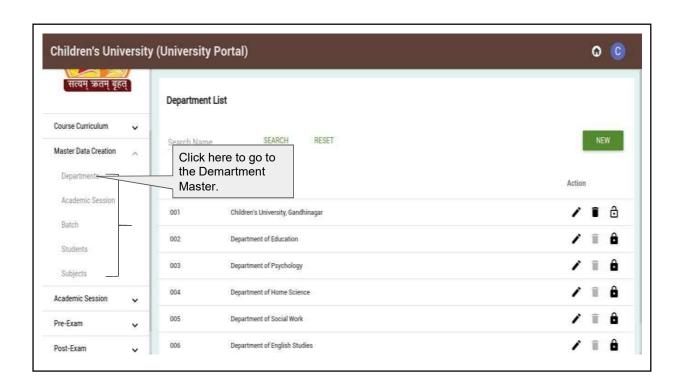

# Children's University Portal

- o Program Master
- Course Master
- o Department Master
- o Academic Session
- o Batch
- o Students
- Subject

- Academic Session Plan
- Department Course Plan
- Semester Plan
- o Semester Enrollment
- Exam Session
- o Exam Session Plan
- o Exam Form