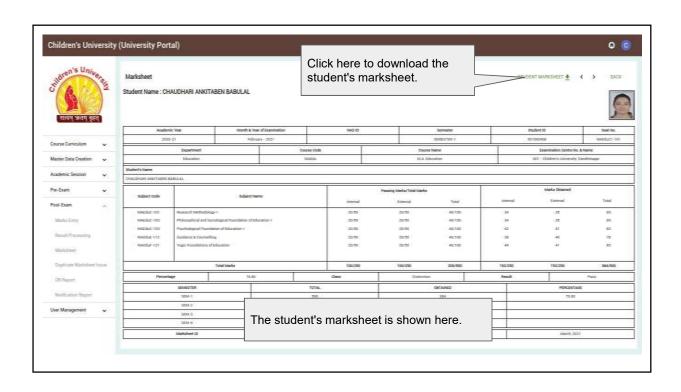

## 6.2.2: Institution implements e-governance in its operations. e-governance is implemented covering the following areas of operations:

#### 1. Administration including complaint management





### 2. Finance and Accounts



## P.G., P.G.Diploma And Certificate Courses



### **Admission Instruction**



#### 4. Examinations



### Merit



# Children's University Portal



- o Program Master
- Course Master
- o Department Master
- o Academic Session
- o Batch
- o Students
- Subject

- Academic Session Plan
- Department Course Plan
- Semester Plan
- o Semester Enrollment
- Exam Session
- o Exam Session Plan
- o Exam Form

- Exam Time Table
- o Centre Allocation
- Marks Entry
- Result Processing
- Marksheet



























































## **6.2.2 ERP Manual for Examination**