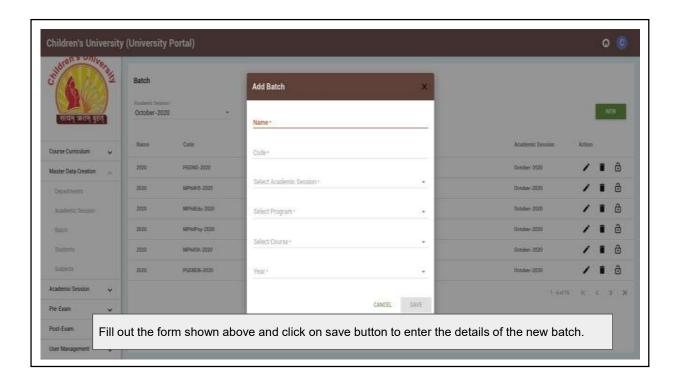

# Children's University Portal

- o Program Master
- Course Master
- o Department Master
- o Academic Session
- o Batch
- o Students
- Subject

- Academic Session Plan
- Department Course Plan
- Semester Plan
- o Semester Enrollment
- Exam Session
- o Exam Session Plan
- o Exam Form