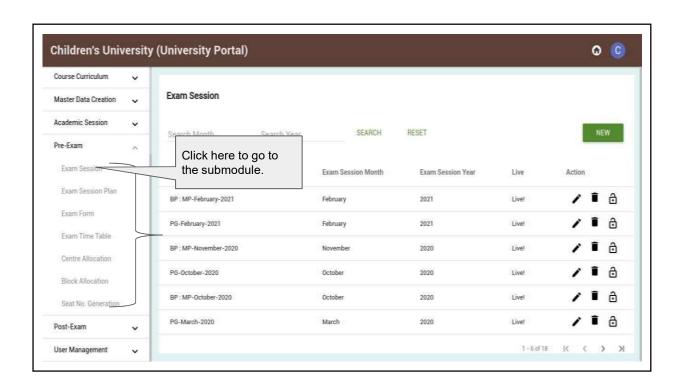

# Children's University Portal

- o Program Master
- Course Master
- o Department Master
- o Academic Session
- o Batch
- o Students
- Subject

- Academic Session Plan
- Department Course Plan
- Semester Plan
- o Semester Enrollment
- Exam Session
- o Exam Session Plan
- o Exam Form

- Exam Time Table
- o Centre Allocation
- Marks Entry
- Result Processing
- Marksheet