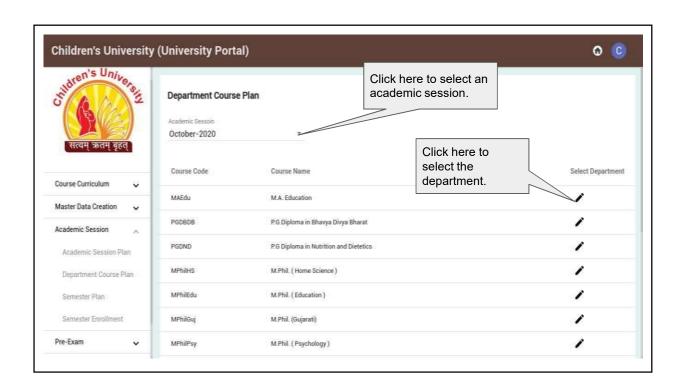

# Children's University Portal

- o Program Master
- Course Master
- o Department Master
- o Academic Session
- o Batch
- o Students
- Subject

- Academic Session Plan
- Department Course Plan
- Semester Plan
- o Semester Enrollment
- Exam Session
- o Exam Session Plan
- o Exam Form

- Exam Time Table
- o Centre Allocation
- Marks Entry
- Result Processing
- Marksheet

## **6.2.2 ERP Manual for Examination**