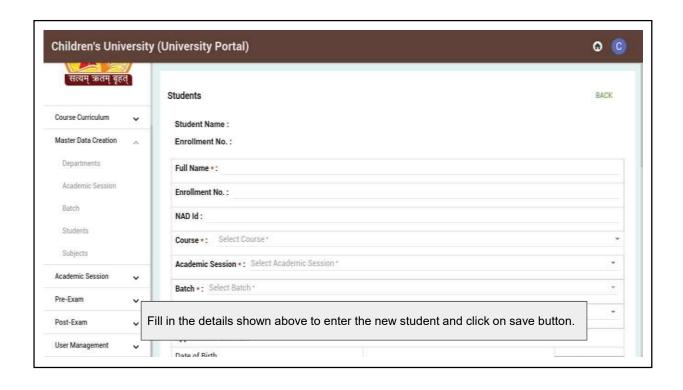

# Children's University Portal

- o Program Master
- Course Master
- o Department Master
- o Academic Session
- o Batch
- o Students
- Subject

- Academic Session Plan
- Department Course Plan
- Semester Plan
- o Semester Enrollment
- Exam Session
- o Exam Session Plan
- o Exam Form