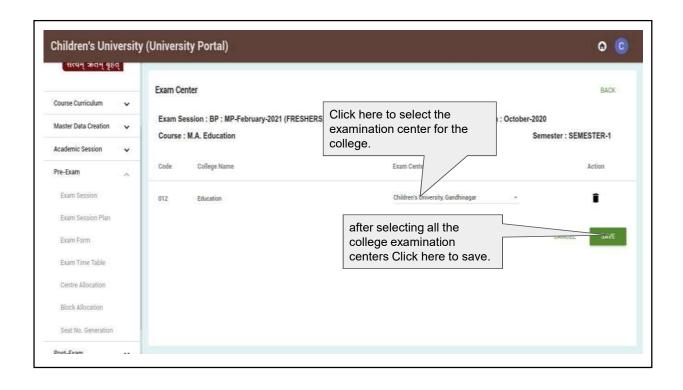

- Exam Time Table
- o Centre Allocation
- Marks Entry
- Result Processing
- Marksheet

## **6.2.2 ERP Manual for Examination**