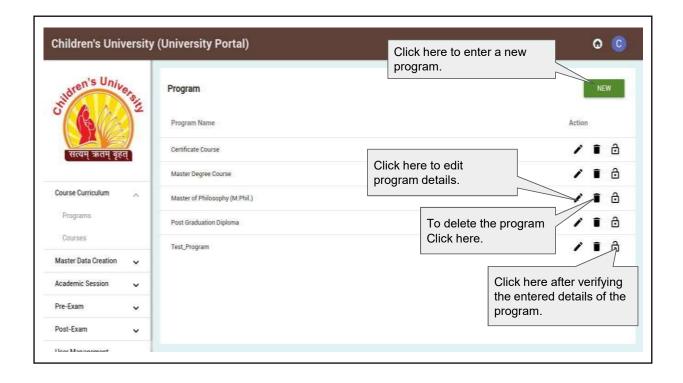

# Children's University Portal

- o Program Master
- Course Master
- o Department Master
- o Academic Session
- o Batch
- o Students
- Subject

- Academic Session Plan
- Department Course Plan
- Semester Plan
- o Semester Enrollment
- Exam Session
- o Exam Session Plan
- o Exam Form