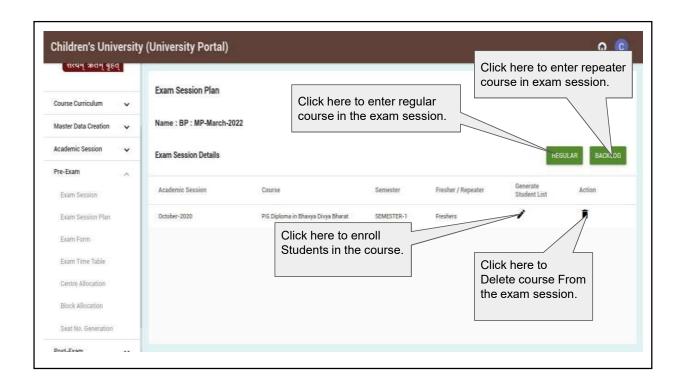

# Children's University Portal

- o Program Master
- Course Master
- o Department Master
- o Academic Session
- o Batch
- o Students
- Subject

- Academic Session Plan
- Department Course Plan
- Semester Plan
- o Semester Enrollment
- Exam Session
- o Exam Session Plan
- o Exam Form

- Exam Time Table
- o Centre Allocation
- Marks Entry
- Result Processing
- Marksheet