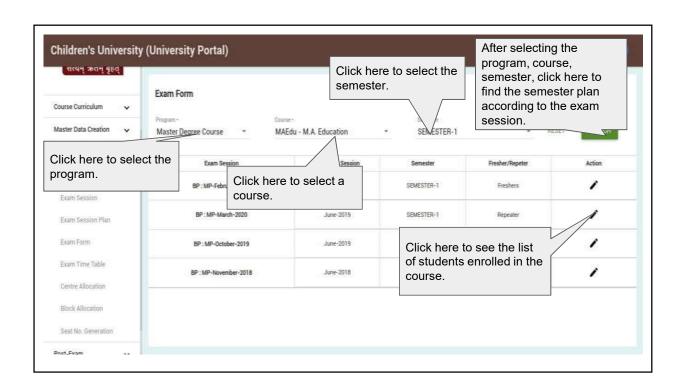

# Children's University Portal

- o Program Master
- Course Master
- o Department Master
- o Academic Session
- o Batch
- o Students
- Subject

- Academic Session Plan
- Department Course Plan
- Semester Plan
- o Semester Enrollment
- Exam Session
- o Exam Session Plan
- o Exam Form

- Exam Time Table
- o Centre Allocation
- Marks Entry
- Result Processing
- Marksheet