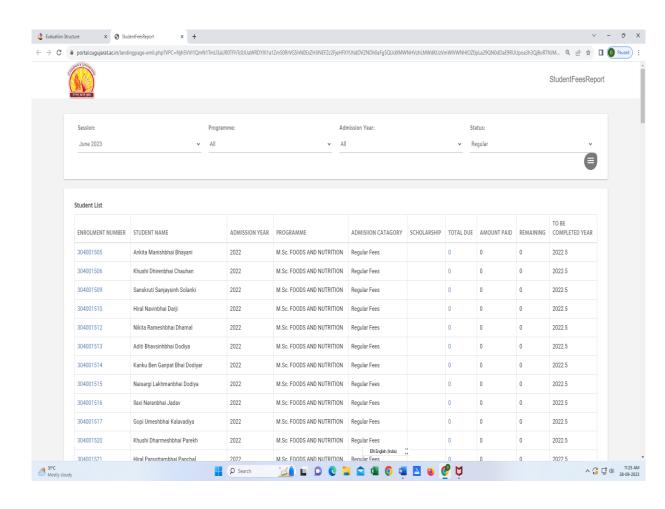

ments e-governance in its operations. e-governance is implemented covering the following areas of operations:

#### 1. Administration including complaint management





### 2. Finance and Accounts



## P.G., P.G.Diploma And Certificate Courses



### **Admission Instruction**



#### 4. Examinations



### Merit



# Children's University Portal



- o Program Master
- Course Master
- o Department Master
- o Academic Session
- o Batch
- o Students
- Subject

- Academic Session Plan
- Department Course Plan
- Semester Plan
- o Semester Enrollment
- Exam Session
- o Exam Session Plan
- o Exam Form

- Exam Time Table
- o Centre Allocation
- Marks Entry
- Result Processing
- Marksheet



























































## **6.2.2 ERP Manual for Examination**