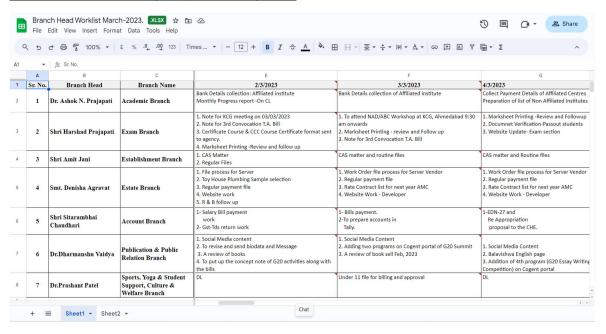

## 6.2.2: Institution implements e-governance in its operations. e-governance is implemented covering the following areas of operations:

#### 1. Administration including complaint management

# Children's University Portal

- o Program Master
- Course Master
- o Department Master
- o Academic Session
- o Batch
- o Students
- Subject

- Academic Session Plan
- Department Course Plan
- Semester Plan
- o Semester Enrollment
- Exam Session
- o Exam Session Plan
- o Exam Form