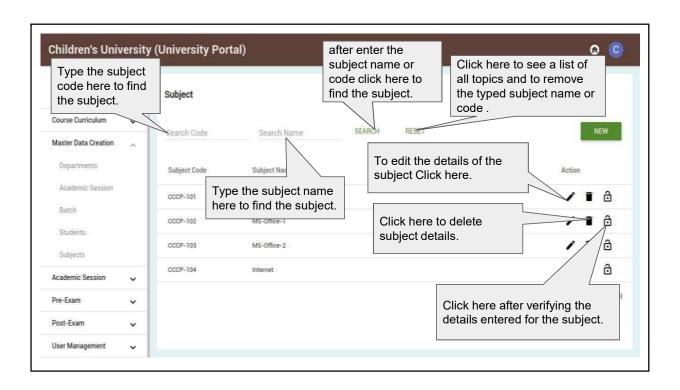

# Children's University Portal

- o Program Master
- Course Master
- o Department Master
- o Academic Session
- o Batch
- o Students
- Subject

- Academic Session Plan
- Department Course Plan
- Semester Plan
- o Semester Enrollment
- Exam Session
- o Exam Session Plan
- o Exam Form