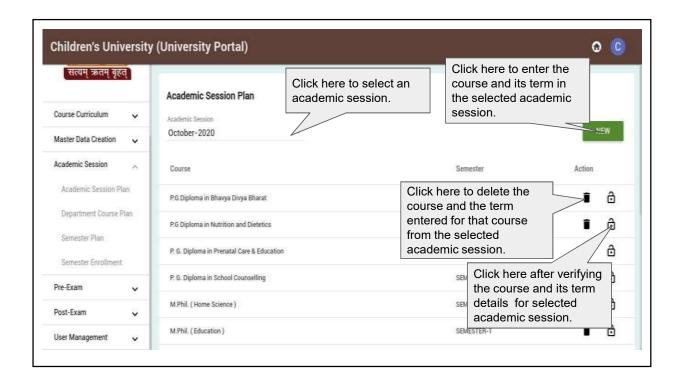

# Children's University Portal

- o Program Master
- Course Master
- o Department Master
- o Academic Session
- o Batch
- o Students
- Subject

- Academic Session Plan
- Department Course Plan
- Semester Plan
- o Semester Enrollment
- Exam Session
- o Exam Session Plan
- o Exam Form

- Exam Time Table
- o Centre Allocation
- Marks Entry
- Result Processing
- Marksheet