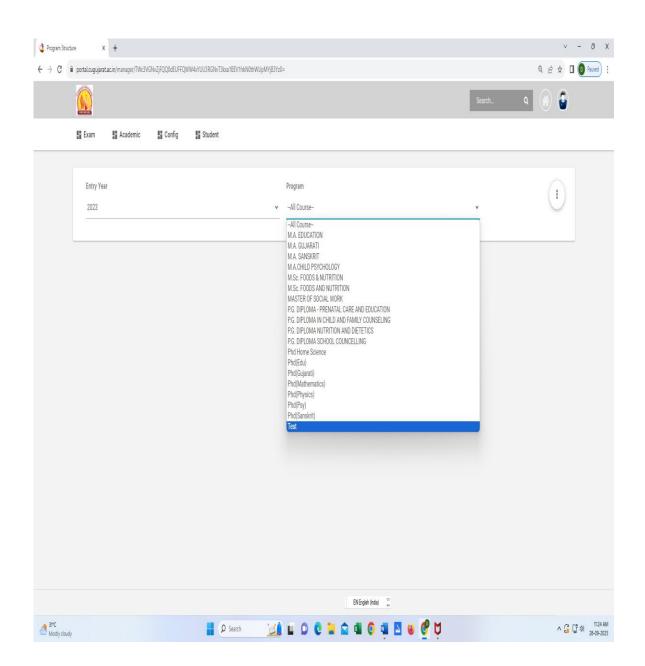

lements e-governance in its operations. e-governance is implemented covering the following areas of operations:

#### 1. Administration including complaint management





### 2. Finance and Accounts



## P.G., P.G.Diploma And Certificate Courses



### **Admission Instruction**



#### 4. Examinations



### Merit



# Children's University Portal



- o Program Master
- Course Master
- o Department Master
- o Academic Session
- o Batch
- o Students
- Subject

- Academic Session Plan
- Department Course Plan
- Semester Plan
- o Semester Enrollment
- Exam Session
- o Exam Session Plan
- o Exam Form

- Exam Time Table
- o Centre Allocation
- Marks Entry
- Result Processing
- Marksheet



























































## **6.2.2 ERP Manual for Examination**