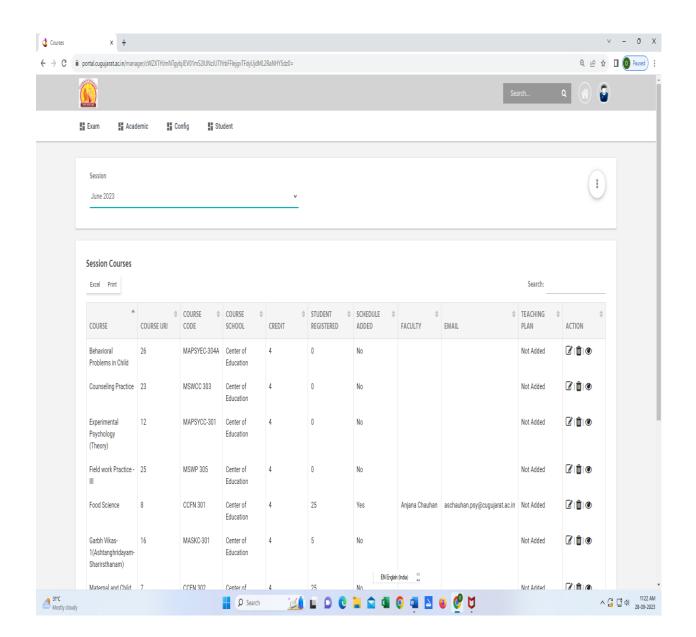

implements e-governance in its operations. e-governance is implemented covering the following areas of operations:

#### 1. Administration including complaint management





### 2. Finance and Accounts



## P.G., P.G.Diploma And Certificate Courses



### **Admission Instruction**



#### 4. Examinations



### Merit



# Children's University Portal



- o Program Master
- Course Master
- o Department Master
- o Academic Session
- o Batch
- o Students
- Subject

- Academic Session Plan
- Department Course Plan
- Semester Plan
- o Semester Enrollment
- Exam Session
- o Exam Session Plan
- o Exam Form

- Exam Time Table
- o Centre Allocation
- Marks Entry
- Result Processing
- Marksheet



























































## **6.2.2 ERP Manual for Examination**