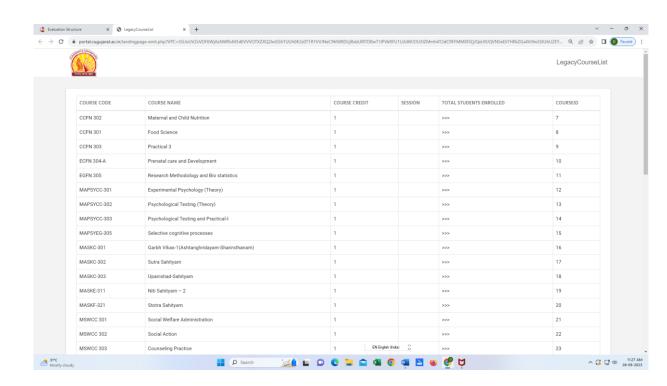

# Children's University Portal

- o Program Master
- Course Master
- o Department Master
- o Academic Session
- o Batch
- o Students
- Subject

- Academic Session Plan
- Department Course Plan
- Semester Plan
- o Semester Enrollment
- Exam Session
- o Exam Session Plan
- o Exam Form

- Exam Time Table
- o Centre Allocation
- Marks Entry
- Result Processing
- Marksheet