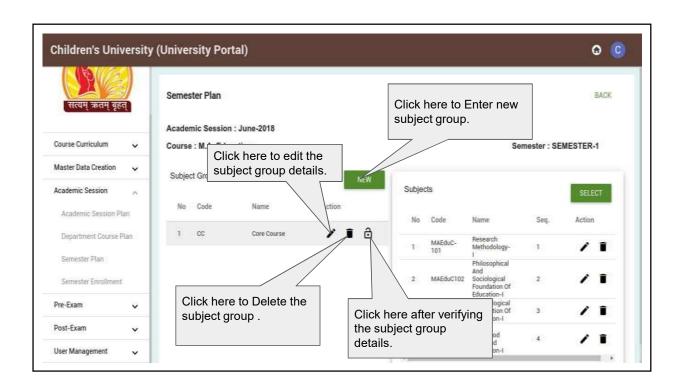

# Children's University Portal

- o Program Master
- Course Master
- o Department Master
- o Academic Session
- o Batch
- o Students
- Subject

- Academic Session Plan
- Department Course Plan
- Semester Plan
- o Semester Enrollment
- Exam Session
- o Exam Session Plan
- o Exam Form

- Exam Time Table
- o Centre Allocation
- Marks Entry
- Result Processing
- Marksheet

## **6.2.2 ERP Manual for Examination**