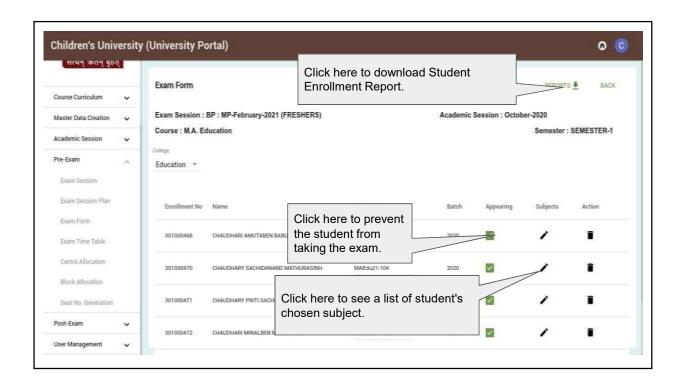

# Children's University Portal

- o Program Master
- Course Master
- o Department Master
- o Academic Session
- o Batch
- o Students
- Subject

- Academic Session Plan
- Department Course Plan
- Semester Plan
- o Semester Enrollment
- Exam Session
- o Exam Session Plan
- o Exam Form

- Exam Time Table
- o Centre Allocation
- Marks Entry
- Result Processing
- Marksheet