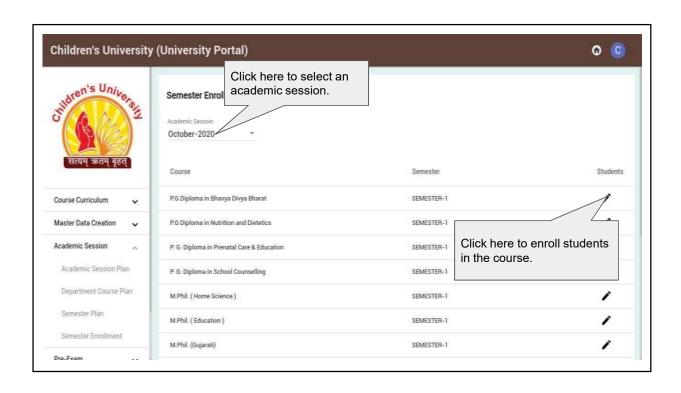

# Children's University Portal

- o Program Master
- Course Master
- o Department Master
- o Academic Session
- o Batch
- o Students
- Subject

- Academic Session Plan
- Department Course Plan
- Semester Plan
- o Semester Enrollment
- Exam Session
- o Exam Session Plan
- o Exam Form

## **6.2.2 ERP Manual for Examination**