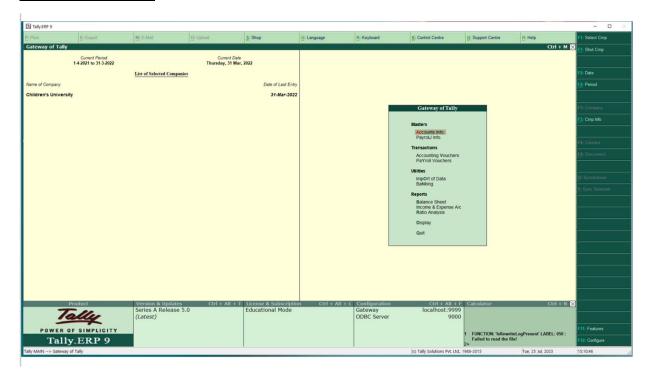

## 6.2.2: Institution implements e-governance in its operations. e-governance is implemented covering the following areas of operations:

### 2. Finance and Accounts

## **6.2.2 ERP Manual for Examination**