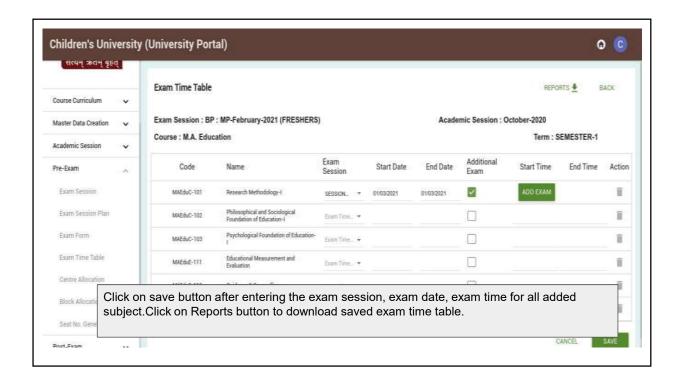

- Exam Time Table
- o Centre Allocation
- Marks Entry
- Result Processing
- Marksheet

## **6.2.2 ERP Manual for Examination**