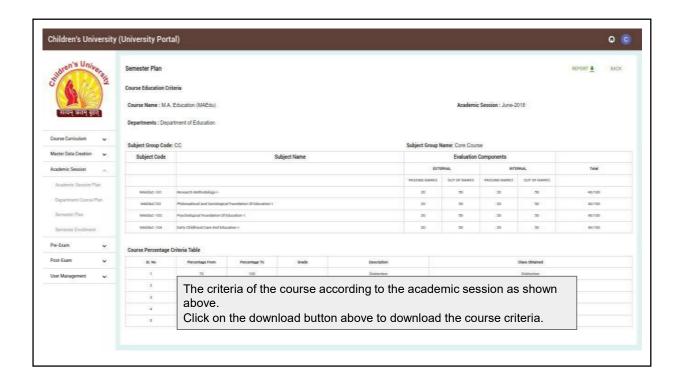

# Children's University Portal

- o Program Master
- Course Master
- o Department Master
- o Academic Session
- o Batch
- o Students
- Subject

- Academic Session Plan
- Department Course Plan
- Semester Plan
- o Semester Enrollment
- Exam Session
- o Exam Session Plan
- o Exam Form

## **6.2.2 ERP Manual for Examination**