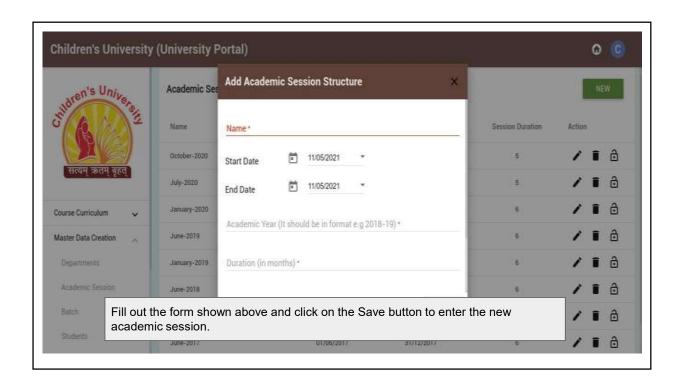

# Children's University Portal

- o Program Master
- Course Master
- o Department Master
- o Academic Session
- o Batch
- o Students
- Subject

- Academic Session Plan
- Department Course Plan
- Semester Plan
- o Semester Enrollment
- Exam Session
- o Exam Session Plan
- o Exam Form