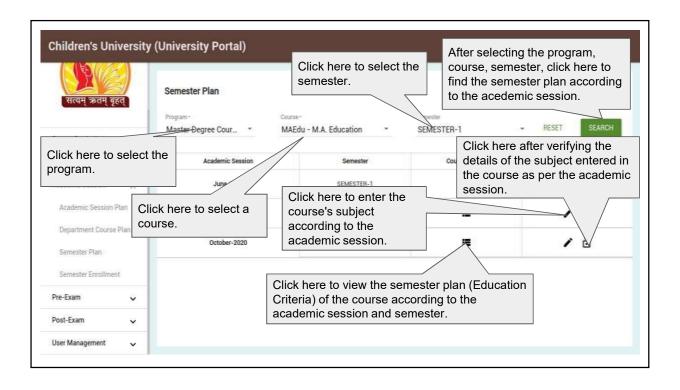

# Children's University Portal

- o Program Master
- Course Master
- o Department Master
- o Academic Session
- o Batch
- o Students
- Subject

- Academic Session Plan
- Department Course Plan
- Semester Plan
- o Semester Enrollment
- Exam Session
- o Exam Session Plan
- o Exam Form

- Exam Time Table
- o Centre Allocation
- Marks Entry
- Result Processing
- Marksheet

## **6.2.2 ERP Manual for Examination**