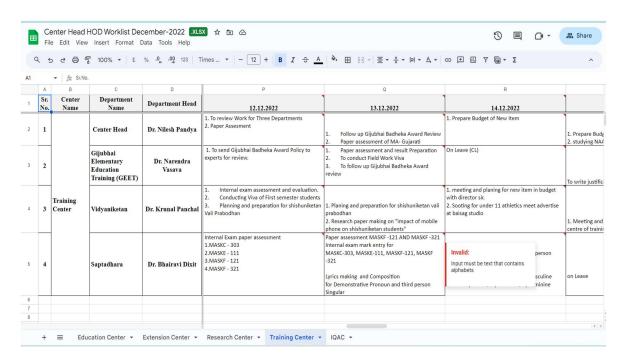

## 6.2.2: Institution implements e-governance in its operations. e-governance is implemented covering the following areas of operations:

#### 1. Administration including complaint management

# Children's University Portal

- o Program Master
- Course Master
- o Department Master
- o Academic Session
- o Batch
- o Students
- Subject

- Academic Session Plan
- Department Course Plan
- Semester Plan
- o Semester Enrollment
- Exam Session
- o Exam Session Plan
- o Exam Form