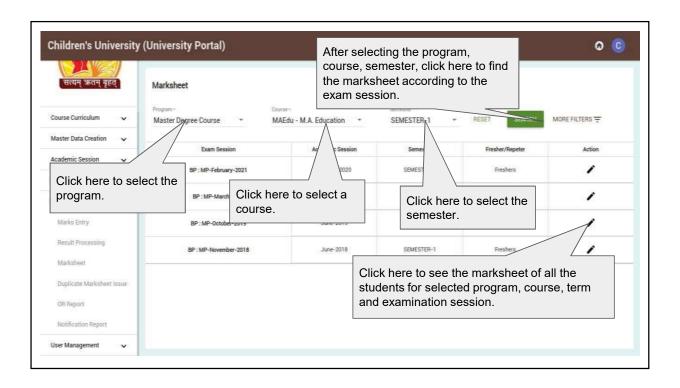

## 6.2.2: Institution implements e-governance in its operations. e-governance is implemented covering the following areas of operations:

#### 1. Administration including complaint management





### 2. Finance and Accounts



## P.G., P.G.Diploma And Certificate Courses



### **Admission Instruction**



#### 4. Examinations



### Merit



# Children's University Portal



- o Program Master
- Course Master
- o Department Master
- o Academic Session
- o Batch
- o Students
- Subject

- Academic Session Plan
- Department Course Plan
- Semester Plan
- o Semester Enrollment
- Exam Session
- o Exam Session Plan
- o Exam Form

- Exam Time Table
- o Centre Allocation
- Marks Entry
- Result Processing
- Marksheet



























































## **6.2.2 ERP Manual for Examination**