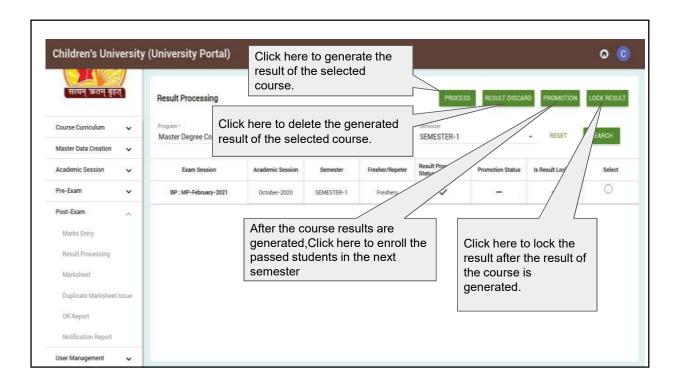

## 6.2.2: Institution implements e-governance in its operations. e-governance is implemented covering the following areas of operations:

#### 1. Administration including complaint management





### 2. Finance and Accounts



## P.G., P.G.Diploma And Certificate Courses



### **Admission Instruction**



#### 4. Examinations



### Merit



# Children's University Portal



- o Program Master
- Course Master
- o Department Master
- o Academic Session
- o Batch
- o Students
- Subject

- Academic Session Plan
- Department Course Plan
- Semester Plan
- o Semester Enrollment
- Exam Session
- o Exam Session Plan
- o Exam Form

- Exam Time Table
- o Centre Allocation
- Marks Entry
- Result Processing
- Marksheet



























































## **6.2.2 ERP Manual for Examination**