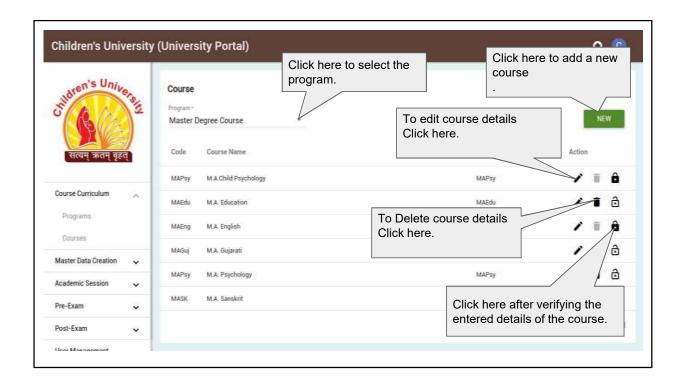

# Children's University Portal

- o Program Master
- Course Master
- o Department Master
- o Academic Session
- o Batch
- o Students
- Subject

- Academic Session Plan
- Department Course Plan
- Semester Plan
- o Semester Enrollment
- Exam Session
- o Exam Session Plan
- o Exam Form