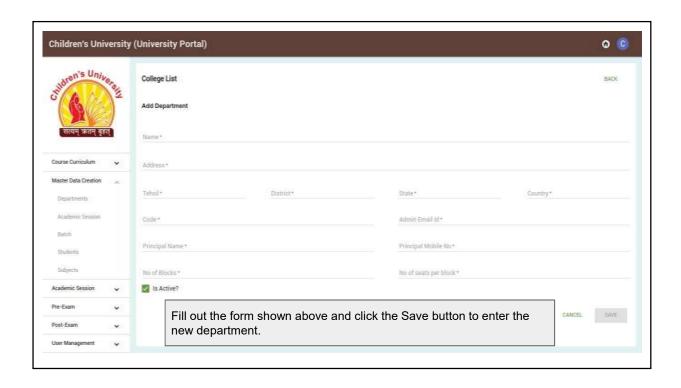

# Children's University Portal

- o Program Master
- Course Master
- o Department Master
- o Academic Session
- o Batch
- o Students
- Subject

- Academic Session Plan
- Department Course Plan
- Semester Plan
- o Semester Enrollment
- Exam Session
- o Exam Session Plan
- o Exam Form