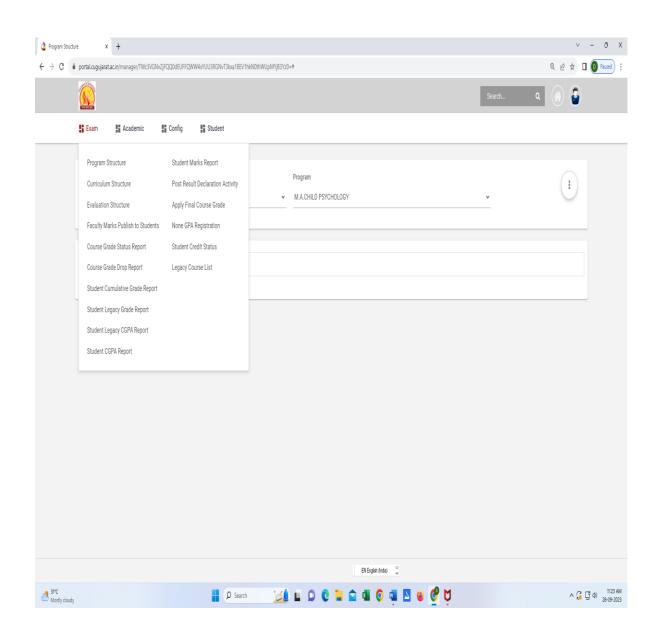

mplements e-governance in its operations. e-governance is implemented covering the following areas of operations:

#### 1. Administration including complaint management





### 2. Finance and Accounts



## P.G., P.G.Diploma And Certificate Courses



### **Admission Instruction**



#### 4. Examinations



### Merit



# Children's University Portal



- o Program Master
- Course Master
- o Department Master
- o Academic Session
- o Batch
- o Students
- Subject

- Academic Session Plan
- Department Course Plan
- Semester Plan
- o Semester Enrollment
- Exam Session
- o Exam Session Plan
- o Exam Form

- Exam Time Table
- o Centre Allocation
- Marks Entry
- Result Processing
- Marksheet



























































## **6.2.2 ERP Manual for Examination**