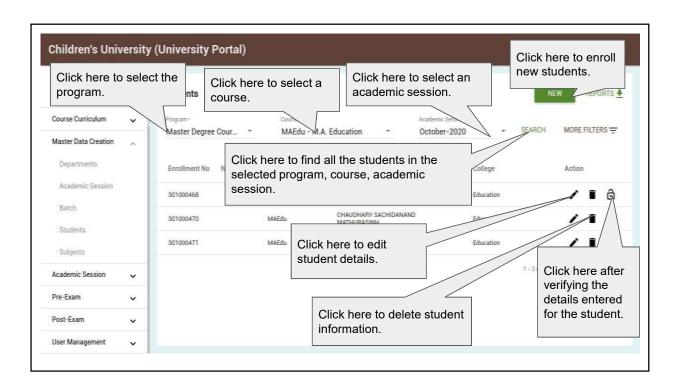

# Children's University Portal

- o Program Master
- Course Master
- o Department Master
- o Academic Session
- o Batch
- o Students
- Subject

- Academic Session Plan
- Department Course Plan
- Semester Plan
- o Semester Enrollment
- Exam Session
- o Exam Session Plan
- o Exam Form

- Exam Time Table
- o Centre Allocation
- Marks Entry
- Result Processing
- Marksheet