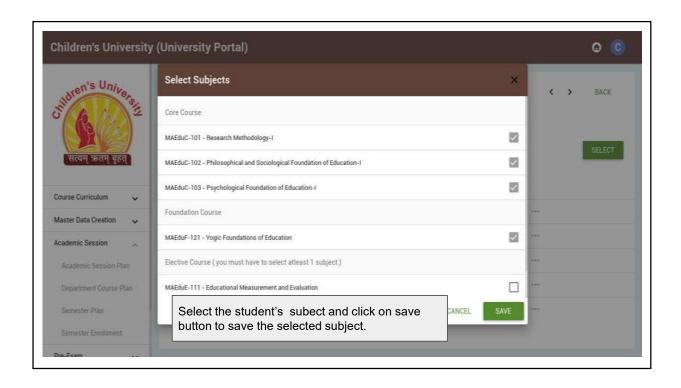

# Children's University Portal

- o Program Master
- Course Master
- o Department Master
- o Academic Session
- o Batch
- o Students
- Subject

- Academic Session Plan
- Department Course Plan
- Semester Plan
- o Semester Enrollment
- Exam Session
- o Exam Session Plan
- o Exam Form

## **6.2.2 ERP Manual for Examination**