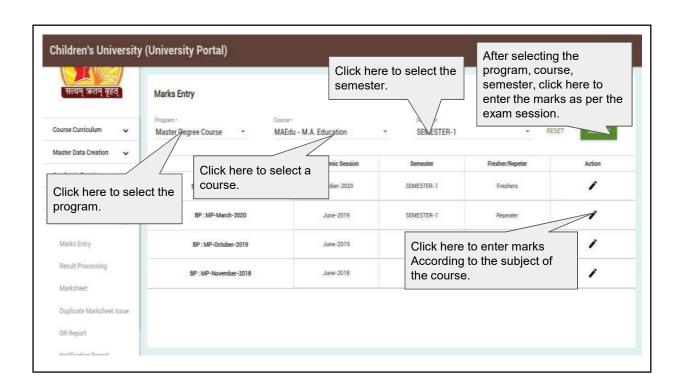

- Exam Time Table
- o Centre Allocation
- Marks Entry
- Result Processing
- Marksheet

## **6.2.2 ERP Manual for Examination**