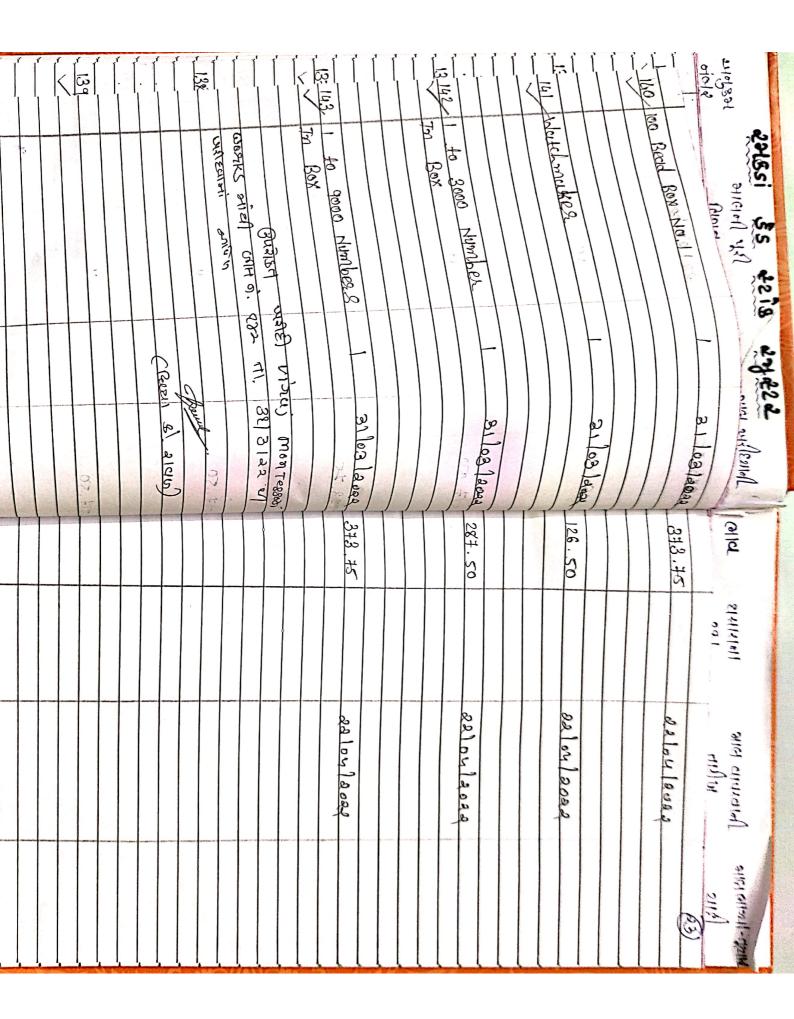

N. S. S. C. S. S. V. C. P. W. S. C. M.

and the second second

And A well the latest and the second second

| Bach     |                                                                                                                                                                                                  | anal           | criat of  | and              | NS माटा | -        |
|----------|--------------------------------------------------------------------------------------------------------------------------------------------------------------------------------------------------|----------------|-----------|------------------|---------|----------|
| 1.       |                                                                                                                                                                                                  |                |           | ,                |         |          |
| Te       | whole vis part Method                                                                                                                                                                            | 1              | 31/3/2017 | 2001-            | 2001-   |          |
|          | भभग ति तित्मात महरता                                                                                                                                                                             | Crael          |           |                  |         |          |
|          | क्मर्छडीन- क्रर्छ युठत शल्ही                                                                                                                                                                     | -              |           |                  |         |          |
|          |                                                                                                                                                                                                  |                |           |                  |         |          |
| 2        | Free Association:                                                                                                                                                                                | 4              | 31/3/2017 | 2001-            | 200-    |          |
|          | List of Jung                                                                                                                                                                                     | Conol          | 1         |                  |         |          |
|          | मुंहत सार्ड्स्य समोधी - शुंग<br>थाही                                                                                                                                                             | <del>6</del> ] | <u> </u>  |                  |         |          |
|          | 2112)                                                                                                                                                                                            | 1              |           |                  |         |          |
| 3.       | Free Association:                                                                                                                                                                                | 1              | 81/3/2013 | -1002            | 200/-   |          |
|          | List of Kewt and Rosan<br>god Alisari Barle                                                                                                                                                      | reall          |           |                  | 1       |          |
|          | व्रहम साह्ययां क्रमेही                                                                                                                                                                           |                |           | 108.200          |         |          |
|          | हैन्ट - जीसानीइ नी घाह                                                                                                                                                                           |                |           |                  |         |          |
|          |                                                                                                                                                                                                  |                | Landra    |                  |         |          |
| 4.       | Letter - DigitSubstitute                                                                                                                                                                         |                | ou fat    | 1                | 1       |          |
|          | and the state                                                                                                                                                                                    |                |           | 200/-            | 200 -   |          |
| 1        | भाषा के कार्य के मार्ट के मार्ट के कि क<br>कि कि कि के कि कि के कि के कि कि कि के कि | (Cpuel)        |           | State Production |         |          |
| ~        |                                                                                                                                                                                                  |                |           |                  |         |          |
| 5.       | List for immediate                                                                                                                                                                               | 1              | 31/3/2017 | 200/-            | 200/-   |          |
|          | orcmosy Span-letter                                                                                                                                                                              | (parel)        |           |                  |         |          |
|          | O Numbers.                                                                                                                                                                                       |                |           |                  |         |          |
|          | लाट्डालिङ क्लाटी पिसा                                                                                                                                                                            |                |           |                  |         |          |
|          | मार्ट रेपक्षाओं व्यन्ते व्यांहडात                                                                                                                                                                | al             |           |                  |         |          |
|          | ચારી.                                                                                                                                                                                            |                |           |                  |         |          |
|          |                                                                                                                                                                                                  |                |           |                  |         |          |
| 6.       | photogocuph of Emotion                                                                                                                                                                           |                | 31/3/2017 | mal              |         |          |
|          | CATALO MO FOUNDED                                                                                                                                                                                | CORIN          | 5/9/2014  | 5001-            | 5001-   |          |
|          | Male on Female,<br>anicionari gizi                                                                                                                                                               | per)           |           |                  |         |          |
|          | and oron fich                                                                                                                                                                                    |                |           |                  |         | 1915-1-1 |
| 4        |                                                                                                                                                                                                  |                | 1.        | *,               |         |          |
| 7.       | T.A.T Test                                                                                                                                                                                       | 4              | 31/3/2017 | 3,2001-          | 3,200/- |          |
|          | जुहाई छमाही                                                                                                                                                                                      | (sef)          |           |                  |         |          |
|          |                                                                                                                                                                                                  |                |           |                  |         |          |
| -0       |                                                                                                                                                                                                  | 1              |           | -1-              | ,       |          |
| E.       | MMPI Test                                                                                                                                                                                        | (set)          | 31 3 2017 | 800 -            | 800-    |          |
|          |                                                                                                                                                                                                  |                |           |                  |         | - i      |
| पाना जलर |                                                                                                                                                                                                  |                |           |                  |         |          |
| 6        |                                                                                                                                                                                                  |                |           |                  |         |          |