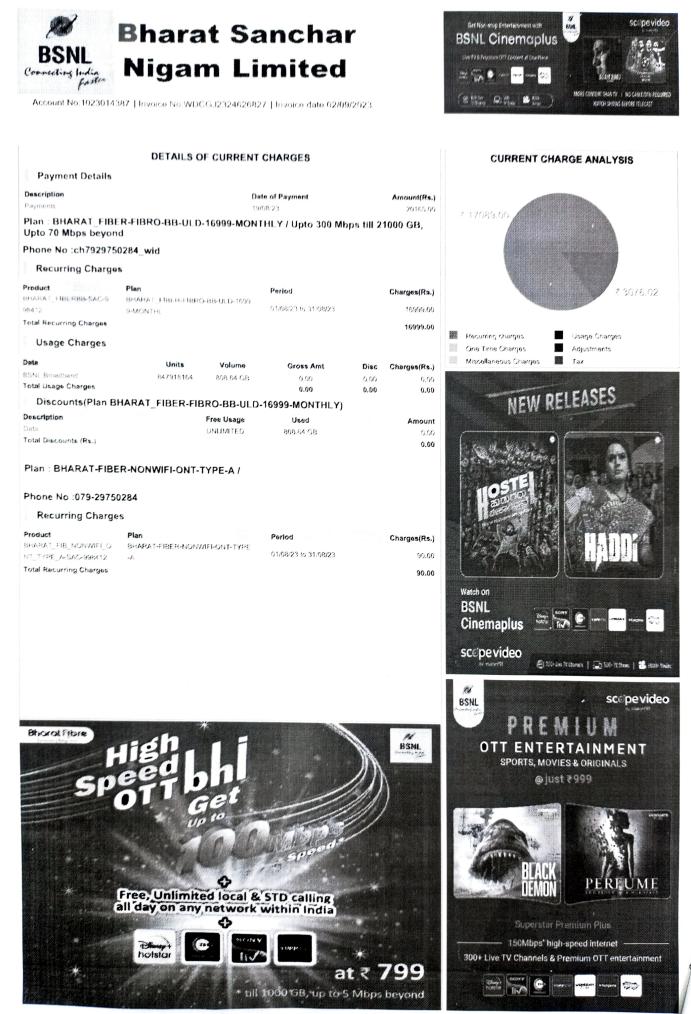

ansmission cannot be guaranteed to be secure or error-free as information could be intercepted, corrupted, lost, destroyed, arrive late or incomplete, or contain viruses. The sender therefore does not accept liability for any error or omissions in the contents of this message, which arise as a result of e-mail transmission.

Dajar

Branch Head Exam Branch Children's University Gandhinagar-Gujarat

### **BSNL**



This is a Computer generated Bill and does not require any Signature.

### **Bharat Sanchar Nigam Limited**

Account No:1023014387 | Invoice No:WDCGJ2324626827 | Invoice date:02/09/2023

Considering lording

franten





WAYS TO PAY BILL

(A) Shite the I'r Devends | 500 Dane to Sie 12

an provide the providence of protocols 1 Lass at the us on Fallow as an Contract the us on the



Page 3

## Campus

To allocate the vacant Government Secondary & Higher secondary school buildings of Gandhinagar city

### Government of Gujarat Education Department Order: No. JI.SI.O/1511/1691/KH Sachivalay, Gandhinagar Date: 05-05-2012

Ref .:

(1) Resolution of Education Department No.JLSLO/1511/1691/KH, dated-14-07-2011

(2) Resolution of Education Department No. JLSLO/1511/1691/KH, dated 08-09-2011

Preamble:

Due to the decision of integration of some of the government secondary & higher secondary schools of Gandhinagar city, there are some school infrastructures as mentioned under are remains vacant:

| No. | Name of School                                                     | No. of Rooms                                     | Area of the<br>Rooms | Area of<br>Land &<br>Ground |