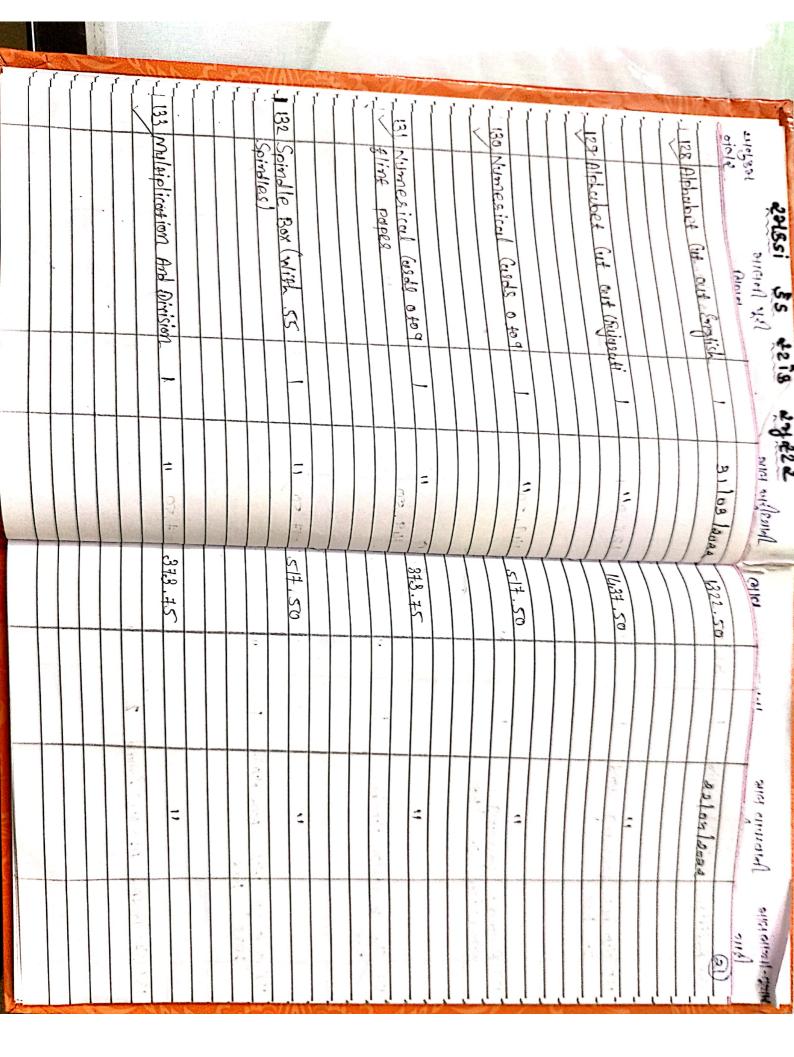

N. S. S. C. S. S. V. C. P. W. S. C. M.

and the second second

And A well the latest and the second second

| Bach     |                                                                                                                                                                                                  | anal           | criat of  | and              | NS माटा | -        |
|----------|--------------------------------------------------------------------------------------------------------------------------------------------------------------------------------------------------|----------------|-----------|------------------|---------|----------|
| 1.       |                                                                                                                                                                                                  |                |           | ,                |         |          |
| Te       | whole vis part Method                                                                                                                                                                            | 1              | 31/3/2017 | 2001-            | 2001-   |          |
|          | भभग ति तित्मात महरता                                                                                                                                                                             | Crael          |           |                  |         |          |
|          | क्मर्छडीन- क्रर्छ युठत शल्ही                                                                                                                                                                     | -              |           |                  |         |          |
|          |                                                                                                                                                                                                  |                |           |                  |         |          |
| 2        | Free Association:                                                                                                                                                                                | 4              | 31/3/2017 | 2001-            | 200-    |          |
|          | List of Jung                                                                                                                                                                                     | Conol          | 1         |                  |         |          |
|          | मुंहत सार्ड्स्य समोधी - शुंग<br>थाही                                                                                                                                                             | <del>6</del> ] | <u> </u>  |                  |         |          |
|          | 2112)                                                                                                                                                                                            | 1              |           |                  |         |          |
| 3.       | Free Association:                                                                                                                                                                                | 1              | 81/3/2013 | -1002            | 200/-   |          |
|          | List of Kewt and Rosan<br>god Alisari Barle                                                                                                                                                      | reall          |           |                  | 1       |          |
|          | व्रहम साह्ययां क्रमेही                                                                                                                                                                           |                |           | 108.200          |         |          |
|          | हैन्ट - जीसानीइ नी घाह                                                                                                                                                                           |                |           |                  |         |          |
|          |                                                                                                                                                                                                  |                | Landra    |                  |         |          |
| 4.       | Letter - DigitSubstitute                                                                                                                                                                         |                | ou fat    | 1                | 1       |          |
|          | and the state                                                                                                                                                                                    |                |           | 200/-            | 200 -   |          |
| 1        | भाषा के कार्य के मार्ट के मार्ट के कि क<br>कि कि कि के कि कि के कि के कि कि कि के कि | (Cpuel)        |           | State Production |         |          |
| ~        |                                                                                                                                                                                                  |                |           |                  |         |          |
| 5.       | List for immediate                                                                                                                                                                               | 1              | 31/3/2017 | 200/-            | 200/-   |          |
|          | orcmosy Span-letter                                                                                                                                                                              | (parel)        |           |                  |         |          |
|          | O Numbers.                                                                                                                                                                                       |                |           |                  |         |          |
|          | लाट्डालिङ क्लाटी पिसा                                                                                                                                                                            |                |           |                  |         |          |
|          | मार्ट रेपक्षाओं व्यन्ते व्यांहडात                                                                                                                                                                | al             |           |                  |         |          |
|          | ચારી.                                                                                                                                                                                            |                |           |                  |         |          |
|          |                                                                                                                                                                                                  |                |           |                  |         |          |
| 6.       | photogocuph of Emotion                                                                                                                                                                           |                | 31/3/2017 | mal              |         |          |
|          | CATALO MO FOUNDED                                                                                                                                                                                | CORIN          | 5/9/2014  | 5001-            | 5001-   |          |
|          | Male on Female,<br>anicionari gizi                                                                                                                                                               | per)           |           |                  |         |          |
|          | and oron fich                                                                                                                                                                                    |                |           |                  |         | 1915-1-1 |
| 4        |                                                                                                                                                                                                  |                | 1.        | *,               |         |          |
| 7.       | T.A.T Test                                                                                                                                                                                       | 4              | 31/3/2017 | 3,2001-          | 3,200/- |          |
|          | जुहाई छमाही                                                                                                                                                                                      | (sef)          |           |                  |         |          |
|          |                                                                                                                                                                                                  |                |           |                  |         |          |
| -0       |                                                                                                                                                                                                  | 1              |           | -1-              | ,       |          |
| E.       | MMPI Test                                                                                                                                                                                        | (set)          | 31 3 2017 | 800 -            | 800-    |          |
|          |                                                                                                                                                                                                  |                |           |                  |         | - i      |
| पाना जलर |                                                                                                                                                                                                  |                |           |                  |         |          |
| 6        |                                                                                                                                                                                                  |                |           |                  |         |          |