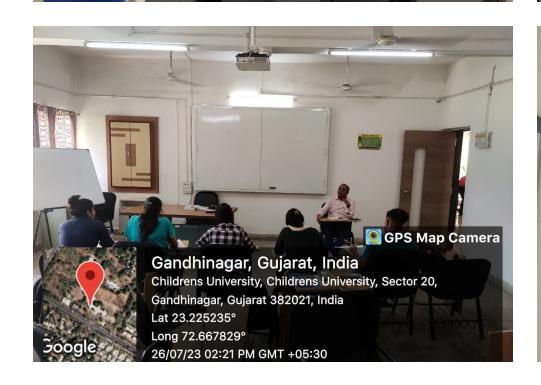

|       |     |      | 23*20<br>460 sq. ft.         |
| MSC         | Projector                            |             |                              | • 4   |     |      | 31*20<br>620 sq. ft.         |

Ebojan

Branch Head Exam Branch Children's University Gandhinagar-Gujarat



















26/07/23 02:06 PM GMT +05:30







Gandhinagar, Gujarat, India Childrens University, Childrens University, Sector 20, Gandhinagar, Gujarat 382021, India

Lat 23.22485° Long 72.66828° 10/07/23 11:22 AM GMT +05:30 💽 GPS Map Camera

Toodle

GPS Map Camera Gandhinagar, Gujarat, India Childrens University, Childrens University, Sector 20, Gandhinagar, Gujarat 382021, India Lat 23.224927° Long 72.668225° 26/07/23 02:12 PM GMT +05:30

F-4 SOCIAL WORK / ACCREDITATION



26/07/23 02:18 PM GMT +05:30













## Lab Photos











10/07/23 11:22 AM GMT +05:30





Gandhinagar, Gujarat, India Childrens University, Childrens University, Sector 20, Gandhinagar, Gujarat 382021, India Lat 23.224917° Long 72.668336°



Gandhinagar, Gujarat, India Childrens University, Childrens University, Sector 20, Gandhinagar, Gujarat 382021, India Lat 23.224826° Long 72.668304° 10/07/23 11:08 AM GMT +05:30





## **Psychology Deadstock**



Children's  $\overline{U \cdot N \cdot I \cdot V \cdot E \cdot R \cdot S \cdot I \cdot T \cdot Y}$ 

#### **Certificate**

This is to certify that the Psychology laboratory is available for Practical in Psychology, in Children's University in which a total of 206 items are currently available as per the last entry in the register.

Place: Gandhinagar

Date: 10/7/